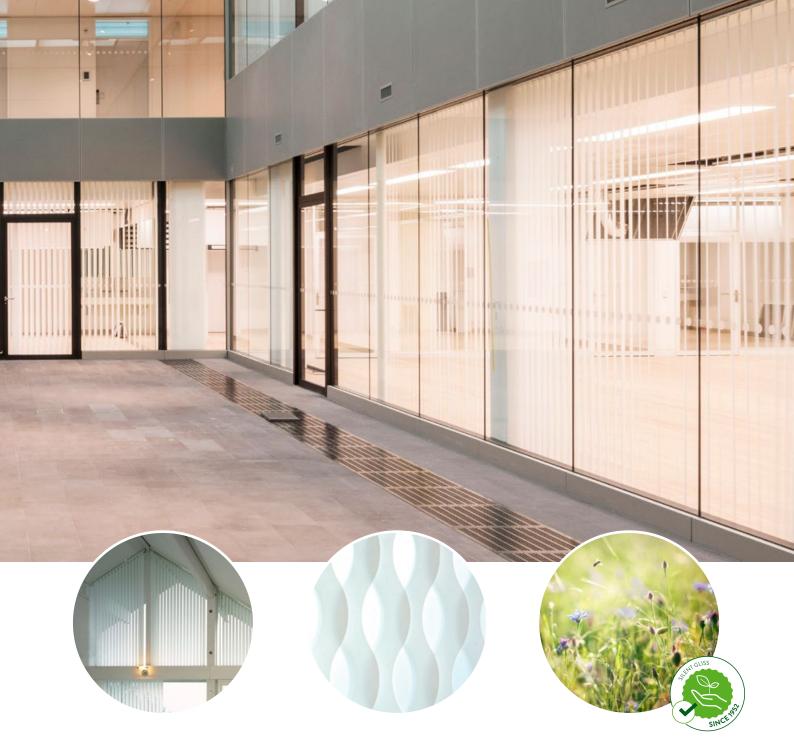

#### **VERTICAL WAVES**

Silent Gliss Vertical Waves use laser cutting to change a classic vertical blind system into a remarkable window treatment or room divider perfectly suited to modern interiors.

Available also printed with an even more impressive 3D effect.

#### WHEN THE LIGHT HITS THE WAVES

In collaboration with the Swedish textile designer Eva Marmbrandt, Silent Gliss enhanced their laser-cut vertical blind systems by adding breathtaking 3D appearance. The eye-catching louvres offer an exclusive design with stunning lighting effects.

#### **SUSTAINABLE**

Silent Gliss products are manufactured within an environmentally friendly, safe and socially responsible framework. We strive for sustainable growth through the harmonisation of economical, ecological and social factors.