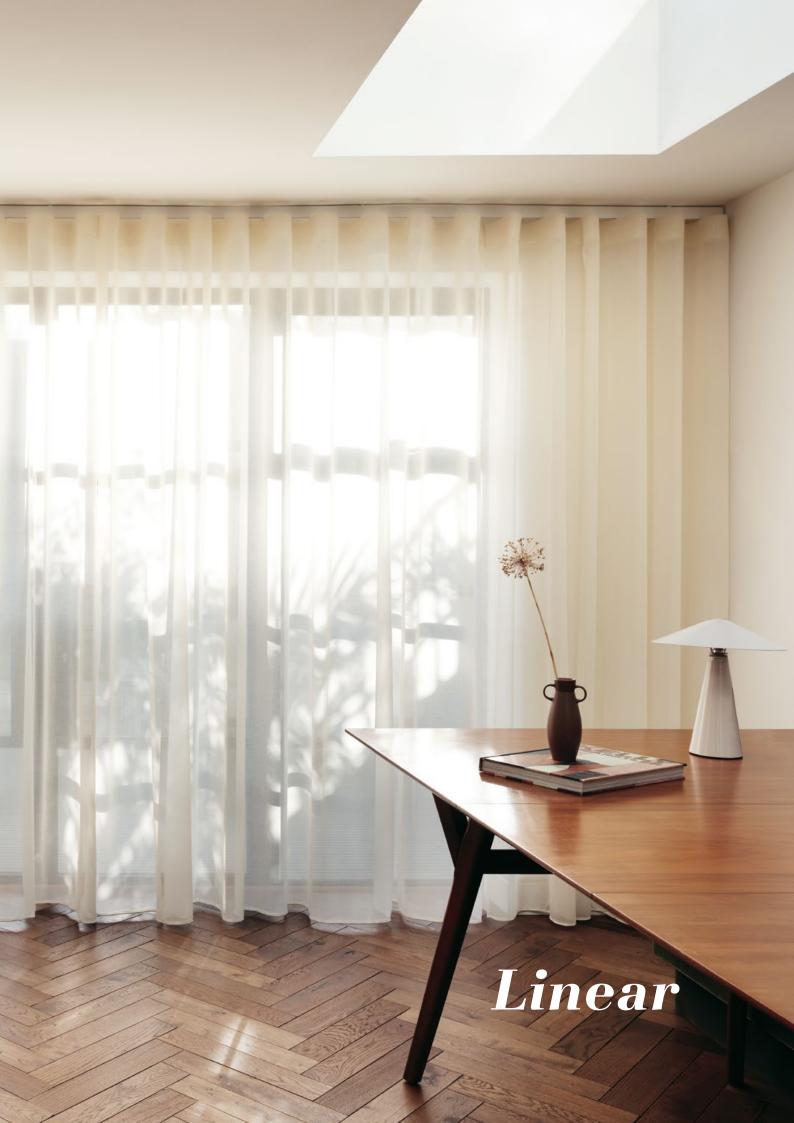

Check out the Silent Gliss online fabric finder.

Polyflax Leviso Light Colorama 2 Multicolour Colorama Acoustic

As an alternative to traditional style headings, Wave uses the innovative 2C glider-cord to achieve a more contemporary look throughout the curtain drop: when opened, the curtains stack back neatly, and when closed the fabric hangs in a smooth, continuous wave.

Metropole is suitable for all curtain headings that hang underneath the pole.