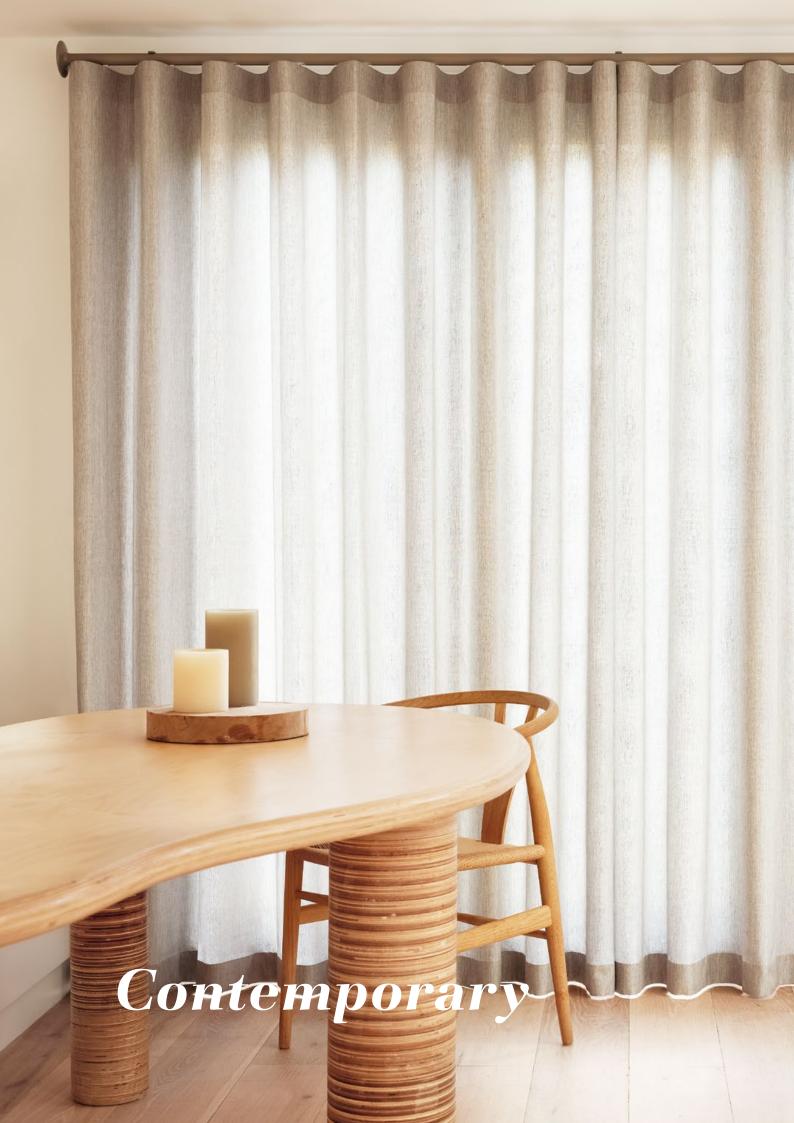

Check out the Silent Gliss online fabric finder.

Polyflax Leviso Light Colorama 2 Multicolour Colorama Acoustic

As an alternative to traditional style headings, Wave uses the innovative 2C glider-cord to achieve a more contemporary look throughout the curtain drop: when opened, the curtains stack back neatly, and when closed the fabric hangs in a smooth, continuous wave.