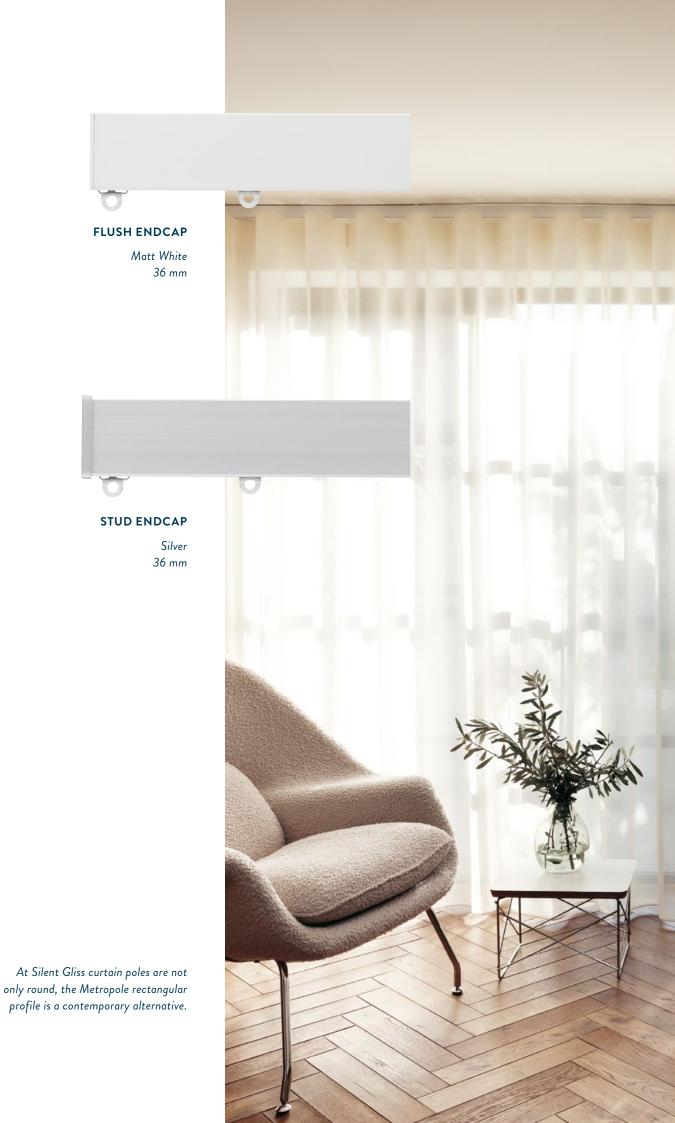

# The choice is yours

Metropole is hand operated and offered made to measure in three round (23, 30 and 50 mm diameter) and one rectangular profile (36 mm deep).

#### **COLOURS**

From striking metallics to muted and neutral shades, Metropole offers something to suit any colour scheme. The aluminium profiles, endcaps and finials are perfectly colour matched.

#### **VERSATILE FITTING**

Silent Gliss offer a variety of brackets for ceiling or wall mounting. Colour matched to the pole, subtle details such as magnetic covers ensure discreet but secure fitting.