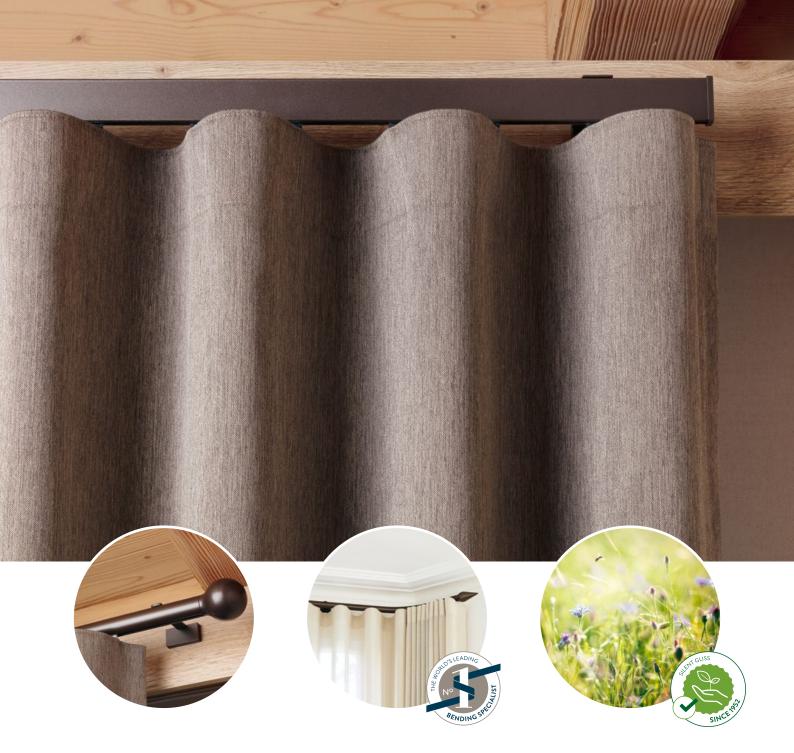

#### **VERSATILE FITTING**

Silent Gliss offer a variety of brackets for ceiling or wall mounting. Colour matched to the pole, subtle details such as magnetic covers ensure discreet but secure fitting.

Check out the Silent Gliss online fabric finder.

Polyflax Leviso Light Colorama 2 Multicolour Colorama Acoustic

As an alternative to traditional style headings, Wave uses the innovative 2C glider-cord to achieve a more contemporary look throughout the curtain drop: when opened, the curtains stack back neatly, and when closed the fabric hangs in a smooth, continuous wave.