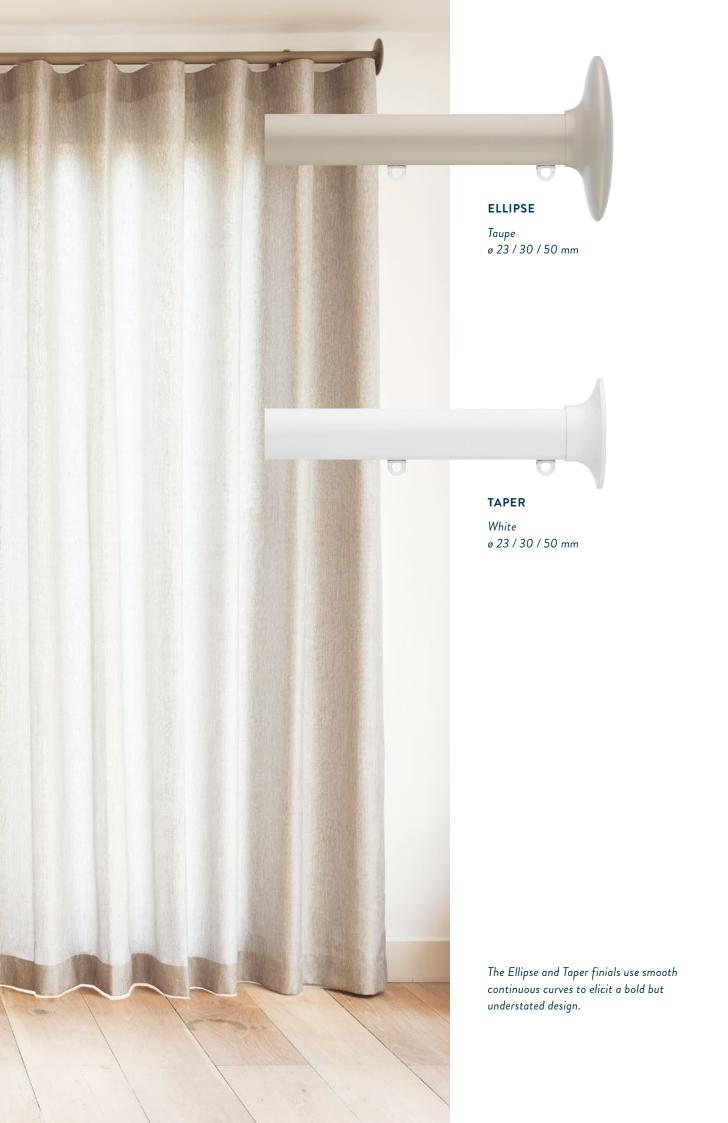

# The choice is yours

Metropole is hand operated and offered made to measure in three round (23, 30 and 50 mm diameter) and one rectangular profile (36 mm deep).

#### **COLOURS**

From striking metallics to muted and neutral shades, Metropole offers something to suit any colour scheme. The aluminium profiles, endcaps and finials are perfectly colour matched.

Metropole is suitable for all curtain headings that hang underneath the pole.