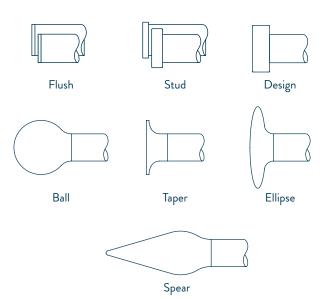

# The choice is yours

Metropole is hand operated and offered made to measure in three round (23, 30 and 50 mm diameter) and one rectangular profile (36 mm deep).

Metropole is suitable for all curtain headings that hang underneath the pole.