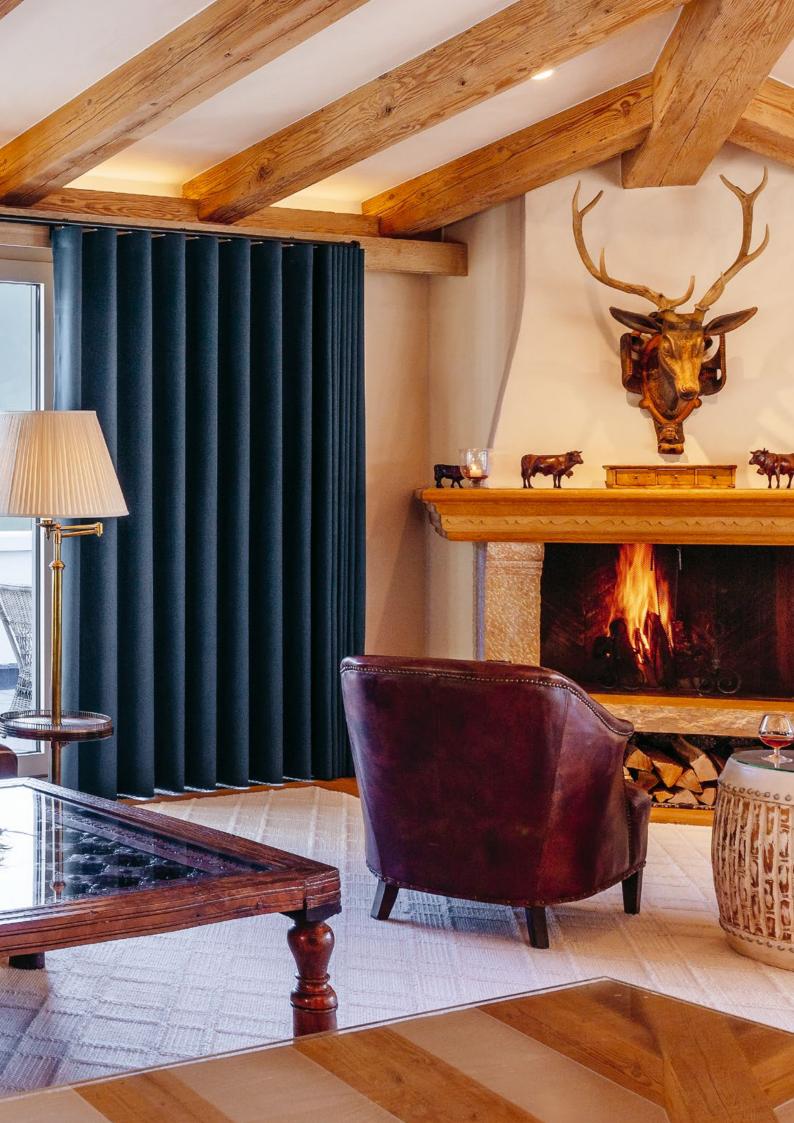

component gliders, omitting the need for rings - giving the appearance of a pole but the ease and usability of a Silent Gliss track.

Brackets attached to the top of the pole allow the curtain to move smoothly throughout the complete length of the pole - making it ideal for wide windows.





















# The choice is yours

Metropole is hand operated and offered made to measure in three round (23, 30 and 50 mm diameter) and one rectangular profile (36 mm deep).



#### **COLOURS**

From striking metallics to muted and neutral shades, Metropole offers something to suit any colour scheme. The aluminium profiles, endcaps and finials are perfectly colour matched.





#### **VERSATILE FITTING**

Silent Gliss offer a variety of brackets for ceiling or wall mounting. Colour matched to the pole, subtle details such as magnetic covers ensure discreet but secure fitting.

#### **CURVES**

Metropole can be forward and reverse bent to fit perfectly to bay windows or other curved applications.

#### **SUSTAINABLE**

Silent Gliss products are manufactured within an environmentall