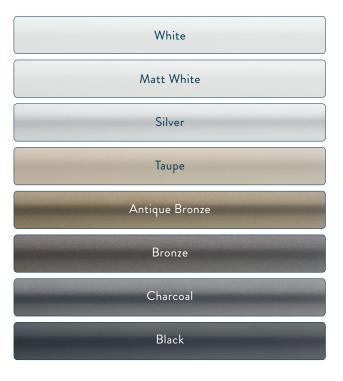

#### **COLOURS**

From striking metallics to muted and neutral shades, Metropole offers something to suit any colour scheme. The aluminium profiles, endcaps and finials are perfectly colour matched.