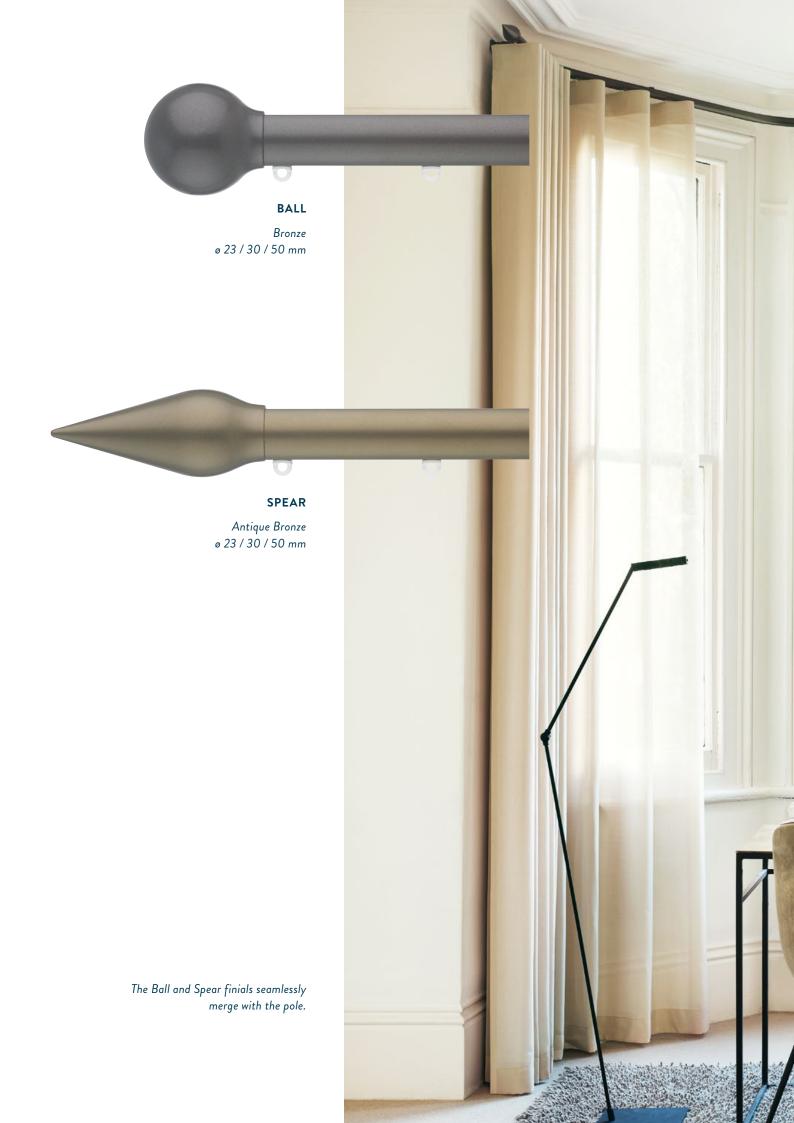

# The choice is yours

Metropole is hand operated and offered made to measure in three round (23, 30 and 50 mm diameter) and one rectangular profile (36 mm deep).

#### **COLOURS**

From striking metallics to muted and neutral shades, Metropole offers something to suit any colour scheme. The aluminium profiles, endcaps and finials are perfectly colour matched.

Metropole is suitable for all curtain headings that hang underneath the pole.