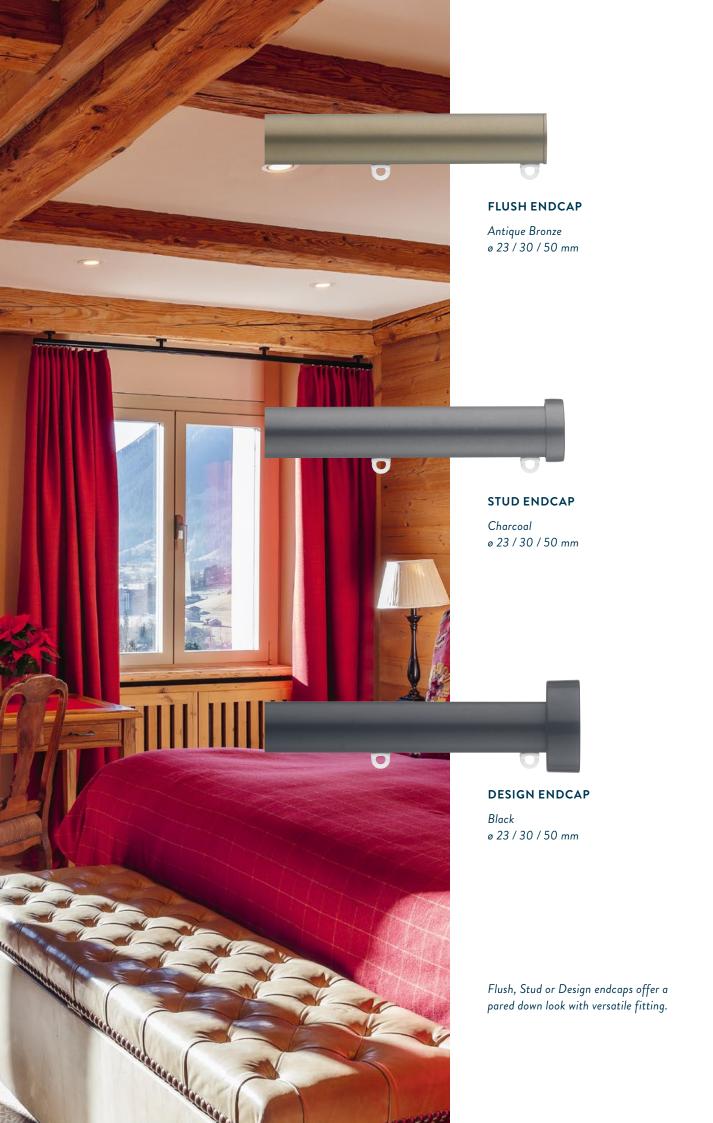

# The choice is yours

Metropole is hand operated and offered made to measure in three round (23, 30 and 50 mm diameter) and one rectangular profile (36 mm deep).

#### **COLOURS**

From striking metallics to muted and neutral shades, Metropole offers something to suit any colour scheme. The aluminium profiles, endcaps and finials are perfectly colour matched.

#### **VERSATILE FITTING**

Silent Gliss offer a variety of brackets for ceiling or wall mounting. Colour matched to the pole, subtle details such as magnetic covers ensure discreet but secure fitting.