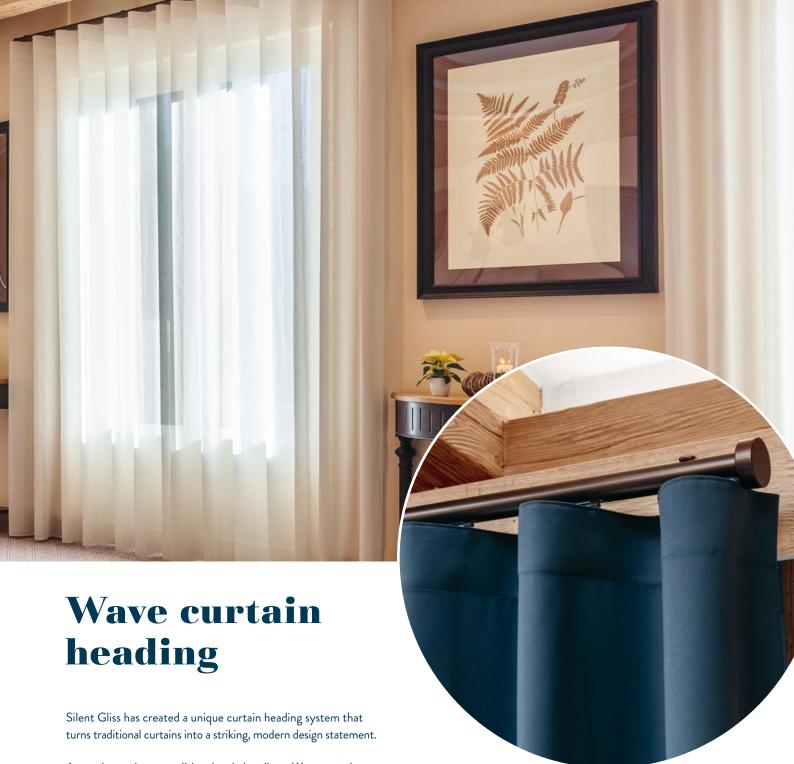

Check out the Silent Gliss online fabric finder.

Polyflax Leviso Light Colorama 2 Multicolour Colorama Acoustic

As an alternative to traditional style headings, Wave uses the innovative 2C glider-cord to achieve a more contemporary look throughout the curtain drop: when opened, the curtains stack back neatly, and when closed the fabric hangs in a smooth, continuous wave.