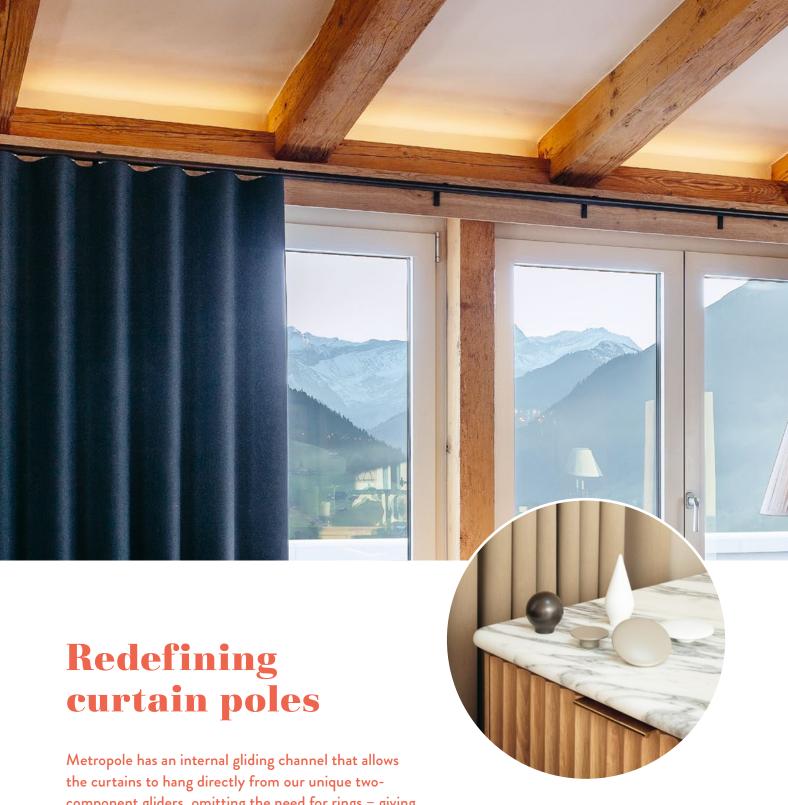

#### **CURVES**

Metropole can be forward and reverse bent to fit perfectly to bay windows or other curved applications.