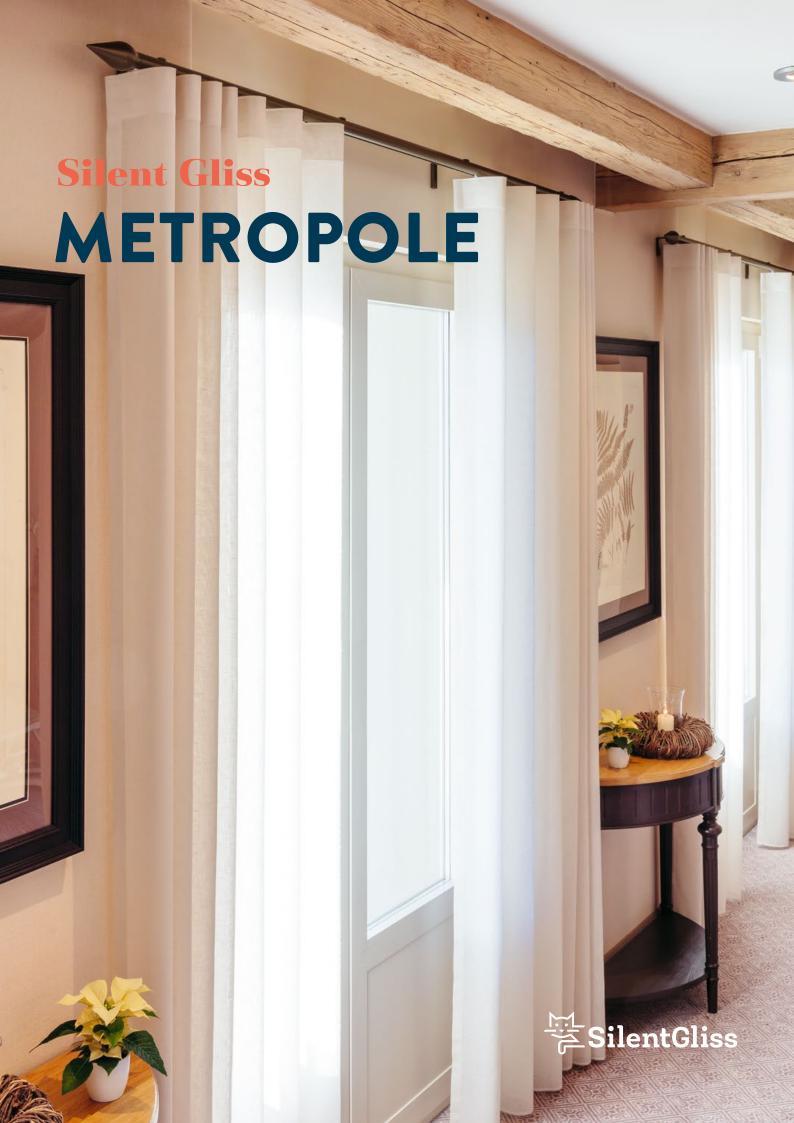

component gliders, omitting the need for rings - giving the appearance of a pole but the ease and usability of a Silent Gliss track.

Brackets attached to the top of the pole allow the curtain to move smoothly throughout the complete length of the pole - making it ideal for wide windows.

# The choice is yours

Metropole is hand operated and offered made to measure in three round (23, 30 and 50 mm diameter) and one rectangular profile (36 mm deep).