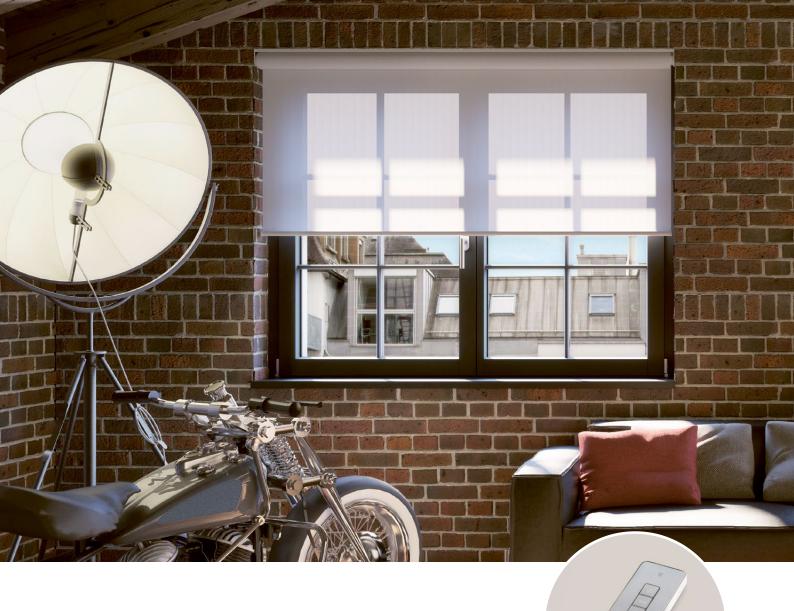

#### **RETROFIT INSTALLATION**

In many situations, hard wiring to a window is not possible. Silent Gliss battery-operated blinds are wireless, making them the ideal retrofit solution.

## **CHOICE OF ACCESSORIES**

The roller and roman blind systems are easily operated using a wall switch, a radio remote control, or both.

Today's architecture and interior design must continue to meet the highest aesthetic standards, offering maximum convenience and concealed technology. The Silent Gliss battery-operated roller and roman blind systems fulfil these requirements by offering wireless shading at the push of a button.