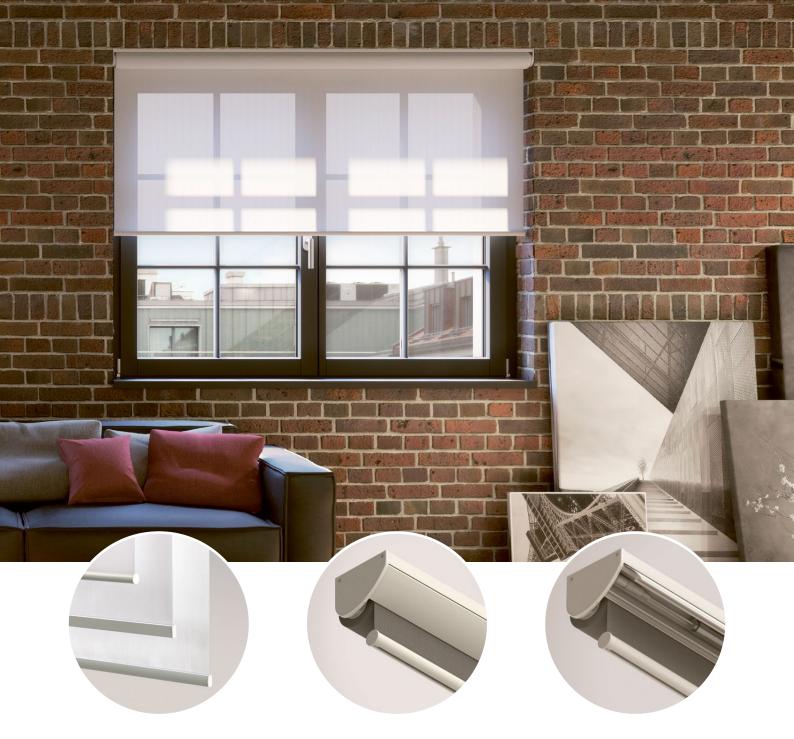

#### STYLE TO SUIT

The roller blind design can be further refined with a choice of three bottom bars. Extraordinary Silent Gliss fabrics complement the blinds, creating an individual atmosphere in every room.

#### **FLEXIBLE FITTING**

Every blind is supplied made-tomeasure, and is ready to fit. The systems can be fitted to the wall or ceiling. Bracket or clamp installations are possible.