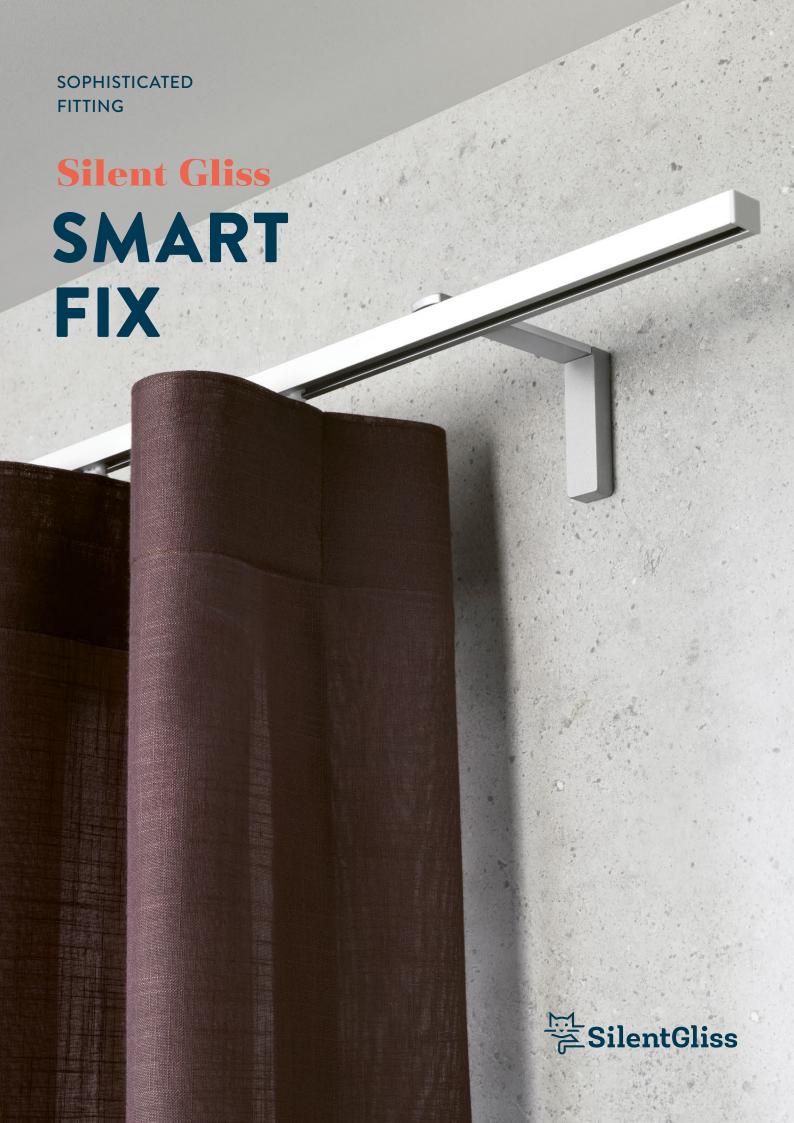

## The perfect installation

Smart Fix offers the ultimate flexibility and ease of installation.

Modern, versatile design: Silent Gliss systems can now be fitted with Smart Fix, a uniform bracket range for use across all our systems. This new design includes magnetic metal covers which are easy to fit and elegantly hide the screws.

### **SMART FIX**

A total of 10 different Smart Fix brackets offer versatile installation possibilities including fixed length and adjustable options (3 brackets with slot).

Magnetic metal covers