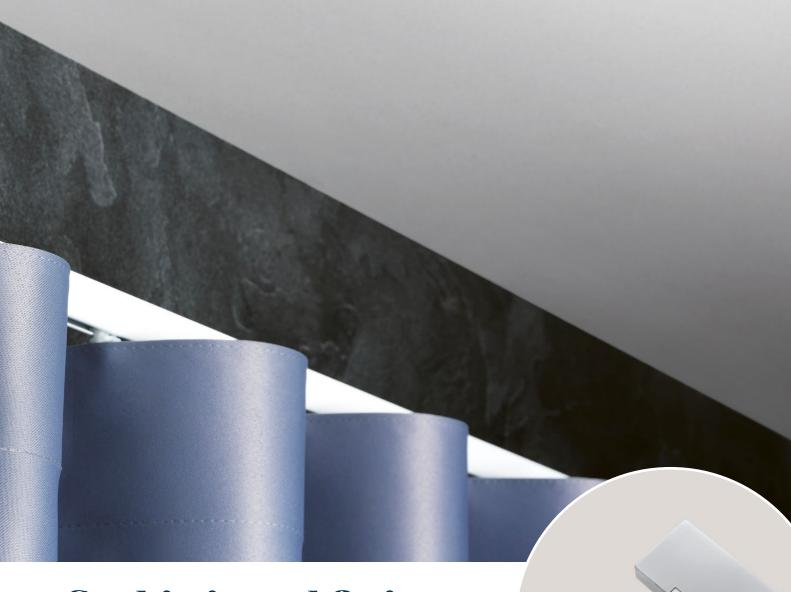

## The perfect installation

Smart Fix offers the ultimate flexibility and ease of installation.

Modern, versatile design: Silent Gliss systems can now be fitted with Smart Fix, a uniform bracket range for use across all our systems. This new design includes magnetic metal covers which are easy to fit and elegantly hide the screws.