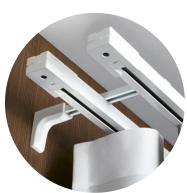

## The perfect installation

Smart Fix offers the ultimate flexibility and ease of installation.

Modern, versatile design: Silent Gliss systems can now be fitted with Smart Fix, a uniform bracket range for use across all our systems. This new design includes magnetic metal covers which are easy to fit and elegantly hide the screws.

### **SMART FIX**

A total of 10 different Smart Fix brackets offer versatile installation possibilities including fixed length and adjustable options (3 brackets with slot).

Magnetic metal covers