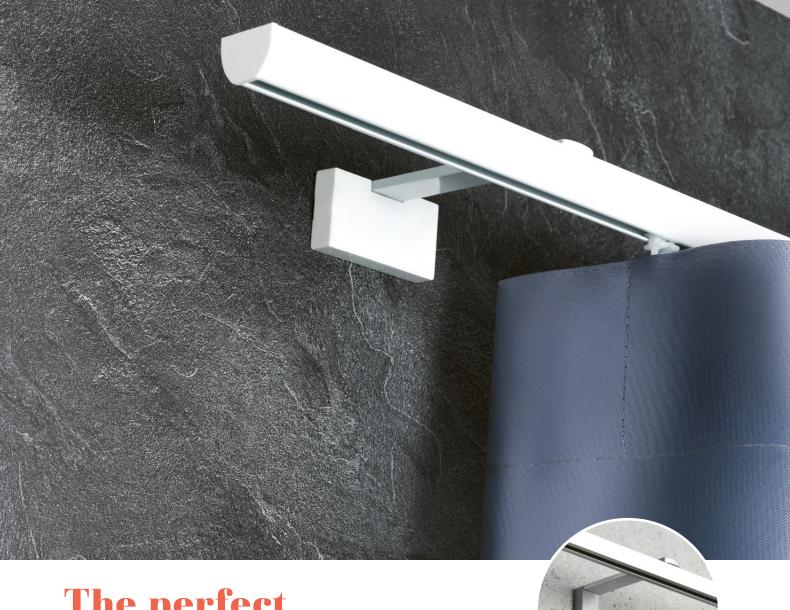

## The perfect installation

Smart Fix offers the ultimate flexibility and ease of installation.

Modern, versatile design: Silent Gliss systems can now be fitted with Smart Fix, a uniform bracket range for use across all our systems. This new design includes magnetic metal covers which are easy to fit and elegantly hide the screws.

Magnetic metal covers